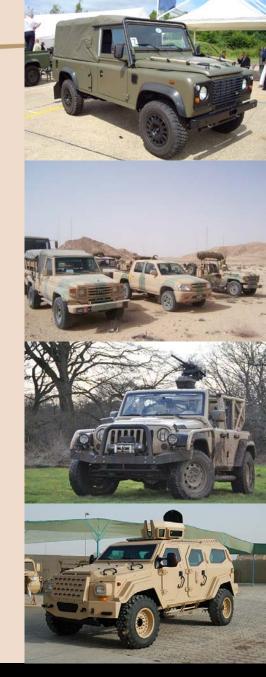

### **Dynatrac Military Experience**

- Combat proven drivetrain solutions
- 13 customers in the U.S., U.K., Africa, Israel and Qatar
- Dynatrac drivetrain solutions are in use in 18 different military vehicles
- Vehicles currently and successfully deployed globally including Afghanistan:
  - WMIK & Vixen
    SRATS
    NSCV
- Other vehicles are confidential or classified

### Dynatrac Vehicle-Specific Drivetrain Solutions

- Custom designs that meet unique performance and packaging requirements
- Dynatrac serves vehicle requirements from 5K to 25K GVW
- Demanding vehicle packaging for internal air transport (CH/MH-47, V-22)
- Direct-fit and plug-in solutions for existing platforms
- Jeep J8
- Land Rover Defender
- Toyota HiLux, Land Cruiser 79, Land Cruiser 200
- Ford F-550
- Patented Dynatrac ProRock Axles
- Best-in-class ground clearance for improved mobility
- Proven high durability