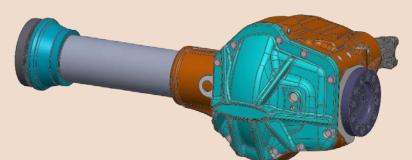

### Dynatrac Vehicle-Specific Drivetrain Solutions

- Custom designs that meet unique performance and packaging requirements
- Dynatrac serves vehicle requirements from 5K to 25K GVW
- Demanding vehicle packaging for internal air transport (CH/MH-47, V-22)
- Direct-fit and plug-in solutions for existing platforms
- Jeep J8
- Land Rover Defender
- Toyota HiLux, Land Cruiser 79, Land Cruiser 200
- Ford F-550
- Patented Dynatrac ProRock Axles
- Best-in-class ground clearance for improved mobility
- Proven high durability

### **Dynatrac Drivetrain Solutions**

| Dynatrac Axle | Front/Rear     | Independent/<br>Beam    |
|---------------|----------------|-------------------------|
| ProRock 44    | Front          | Beam                    |
| ProRock 60    | Front and Rear | Independent and<br>Beam |
| ProRock XD60  | Front and Rear | Independent and<br>Beam |
| ProRock 80    | Front and Rear | Independent and<br>Beam |